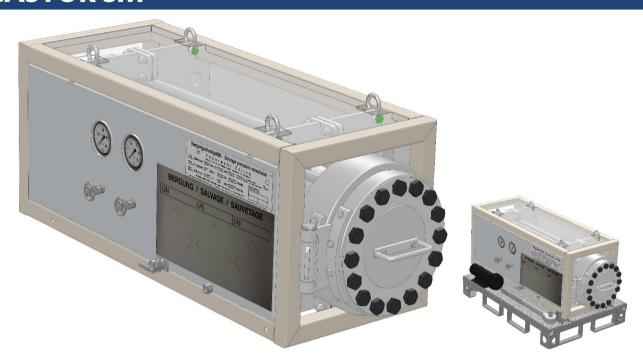

# CYLINDER RECOVERY TRANSPORT VESSEL GASTOR SM

#### **Emergency Response Recovery Vessel**

Containment and Transport of Damaged Gas Cylinders

Transport of defective gas cylinders with a wide variety of different gases with ADR, RID and IMDG approval. On request also with US DOT approval. For approved list of gases see compatibility list D/BAM/DG-06-126/S. Also approved for Acetylene gas cylinders.

#### **Technical Specification** – GASTOR SM

Building Regulation: ATR D1/16 Test Pressure PH: 260 bar Volumetric capacity: 50 liters

Maximum Product Bar x liter: 7.500

Diameter inside: 220 mm Length inside: 1.100 mm Length outside: 1.400 mm Width outside: 800 mm Height outside: 760 mm Tara Weight: 560 kg

Maximum Total Weight: 700 kg